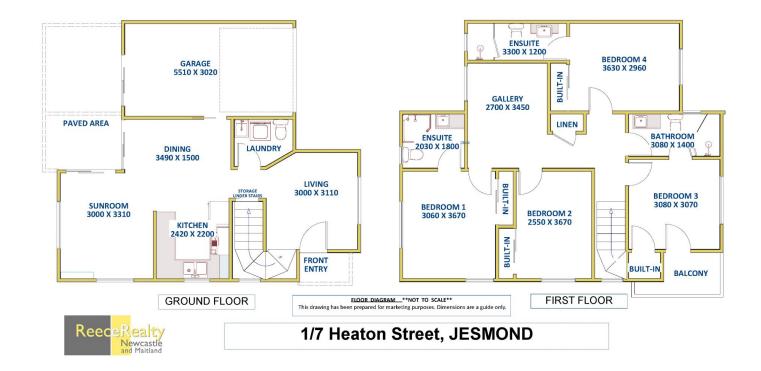

## 1/7 Heaton Street Jesmond NSW

This gorgeous, 4-bedroom townhouse is located in the most prime location, only minutes away from the local shopping precinct, schools and also had close access to local public transport.

This property has both split system and ducted air-conditioning, with 4 spacious bedrooms, two of which have ensuites. Open style living area which opens up to a spacious paved courtyard, letting in all the natural light.

A chef's kitchen with walk-around space, stone benchtops, gas stove and oven booking, plus a dedicated dishwasher is available right at your fingertips.

Your vehicle is shown some love too, with a dedicated