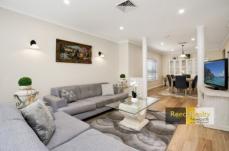

An elevated position and stately aspect create enviable street appeal while zoned, ducted air conditioning throughout ensures year round comfort.

Entry from the tiled front porch through a classic, lead light front door opens onto the elegant, grand foyer and sweeping central staircase. On the right is a study meeting room and internal door to the extra large, double garage. The formal lounge on the left leads through to a formal dining room. All halls, however, direct you to the kitchen. Positioned as the central hub of family living is an open

Positioned as the central hub of family living is an open plan modern kitchen. Overlooking the spacious family, meals and rumpus areas and featuring views to the

5 🗀 3 🔓 2 🖨

**Price** : \$ 1,300,000 **Land Size** : 851 sgm