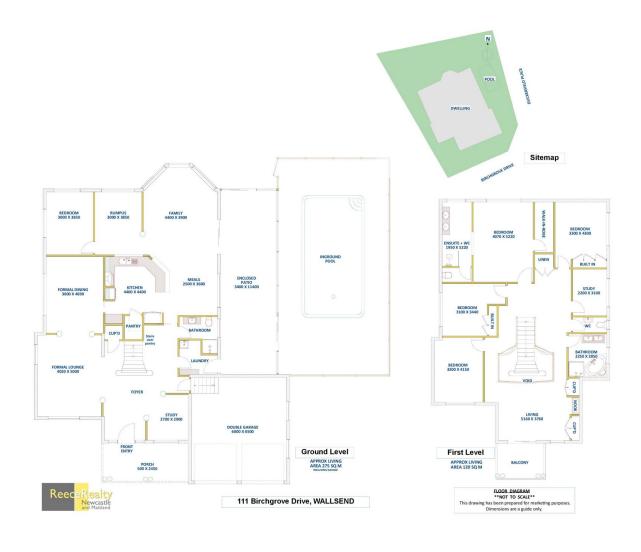

## 111 Birchgrove Drive Wallsend NSW

This executive family home in a prestige estate stands out from the crowd. Every aspect of this magnificent home has been master built by the present owners, from initial design through to finished build. Solid structure and select finishes prove that quality passes the test of time.

An elevated position and stately aspect create enviable street appeal while zoned, ducted air conditioning throughout ensures year round comfort.

Entry from the tiled front porch through a classic, lead light front door opens onto the elegant, grand foyer and sweeping central staircase. On the right is a study meeting room and internal door to the extra large, double garage. The formal lounge on the left leads through to a formal dining room. All halls, however, direct you to the kitchen. Positioned as the central hub of family living is an open

Positioned as the central hub of family living is an open plan modern kitchen. Overlooking the spacious family, meals and rumpus areas and featuring views to the

5 🗀 3 🔓 2 🖨

**Price** : \$ 1,300,000 **Land Size** : 851 sgm