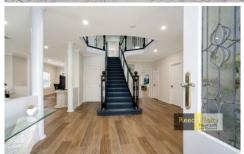

An elevated position and stately aspect create enviable street appeal while zoned, ducted air conditioning throughout ensures year round comfort.

Entry from the tiled front porch through a classic, lead light front door opens onto the elegant, grand foyer and sweeping central staircase. On the right is a study meeting room and internal door to the extra large, double garage. The formal lounge on the left leads through to a formal dining room. All halls, however, direct you to the kitchen. Positioned as the central hub of family living is an open