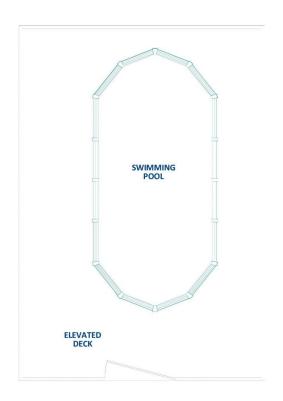

## 137 Callan Avenue Maryland NSW

This beautifully presented 3 bedroom family home features a combined dining and kitchen with air conditioning. Each bedroom has ceiling fans and built in robes.

The highlight of this property is the entertaining areas a spacious under cover entertainment area looks over the luxurious in ground swimming pool, surrounded by decking and oasis gardens.