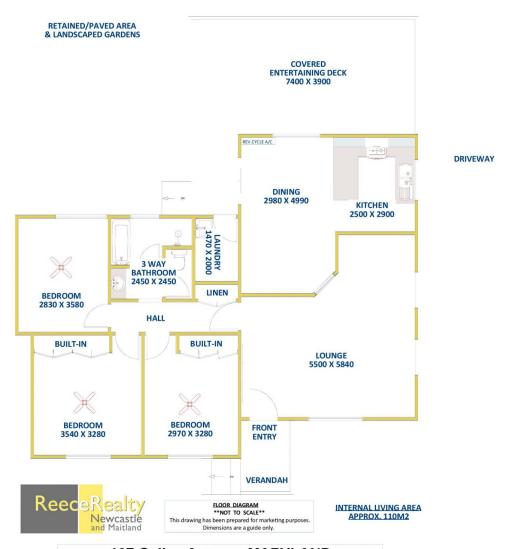

## 137 Callan Avenue Maryland NSW

This beautifully presented 3 bedroom family home features a combined dining and kitchen with air conditioning. Each bedroom has ceiling fans and built in robes.

The highlight of this property is the entertaining areas a spacious under cover entertainment area looks over the luxurious in ground swimming pool, surrounded by decking and oasis gardens.