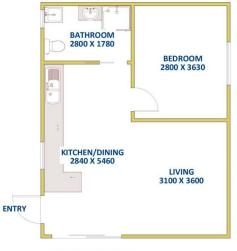

TOTAL LIVING AREA APPROX 46 SQ M

38 Sandgate Road WALLSEND

TOTAL LIVING AREA APPROX 107 SQ M