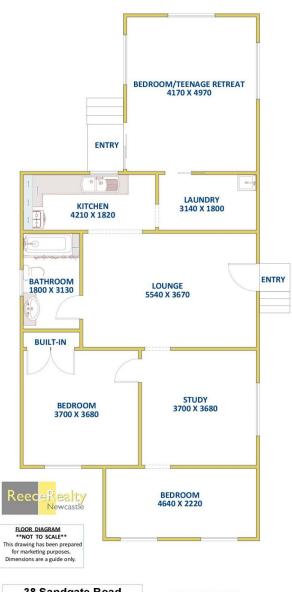

## 38 Sandgate Road Wallsend NSW

This spacious fully fenced 3-bedroom is perfect for quiet, convenient living in a very prime location.

You walk into a very spacious front yard, with plenty of space for family activities. You are greeted by a naturally lit lounge room space with split system air-conditioning, in close proximity to both large bedrooms.

The first main bedroom contains a separate smaller room, which is engulfed in light with two large windows, and backed by a smaller room which can be used as a sunroom.

The second bedroom is directly adjacent and contains a built-in wardrobe and also plenty of sunlight.

A very stylish bathroom with a bath / shower set-up and

3 📭 1 🖺 1 🗬

**View**: https://www.reecerealty.com.au/lease/nsw/newca stle-region/wallsend/residential/house/7425720

Nick Majurovski 02 4950 2025

Granny Flat TOTAL LIV

TOTAL LIVING AREA APPROX 46 SQ M

38 Sandgate Road WALLSEND

TOTAL LIVING AREA APPROX 107 SQ M