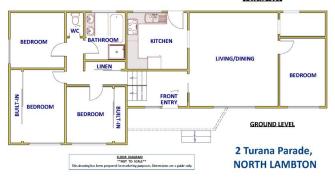

## 2 Turana Parade North Lambton NSW

Directly opposite the University of Newcastle and only minutes away from public transport providing direct access to the local Jesmond Central shopping centre.

This property features well sized rooms, with a large, open plan living, kitchen and dining space & a contemporary bathroom. A dedicated laundry space is also available. Each room is fully furnished, with a bed, free standing wardrobe, office desk & chair along with split system air-conditioning.