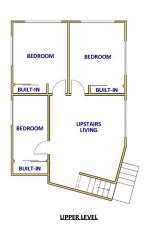

from public transport providing direct access to the local Jesmond Central shopping centre.

This property features well sized rooms, with a large, open plan living, kitchen and dining space & a contemporary bathroom. A dedicated laundry space is also available. Each room is fully furnished, with a bed, free standing wardrobe, office desk & chair along with split system air-conditioning.

\*\*\*Rent includes Electricity, Water & Internet\*\*\*
Internet is provided at the property as a complimentary utility, for the use of student's studies only and its reliability, speed or availability cannot be guaranteed.

1 🔼 2 🖳

**Price**: \$220.00 per week

**View**: https://www.reecerealty.com.au/lease/nsw/newca stle-region/north-lambton/residential/house/7425

178



Melissa Reece 02 4950 2025





## LOWER LEVEL