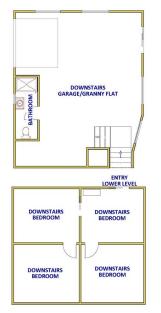

y from public transport providing direct access to the local Jesmond Central shopping centre.

This property features well sized rooms, with a large, open plan living, kitchen and dining space & a contemporary bathroom. A dedicated laundry space is also available. Each room is fully furnished, with a bed, free standing wardrobe, office desk & chair along with split system air-conditioning.

\*\*\*Rent includes Electricity, Water & Internet\*\*\*
Internet is provided at the property as a complimentary utility, for the use of student's studies only and its reliability, speed or availability cannot be guaranteed.

1 🔼 2 🖳

**Price**: \$220.00 per week

**View**: https://www.reecerealty.com.au/lease/nsw/newca stle-region/north-lambton/residential/house/7425

178



Melissa Reece 02 4950 2025





## LOWER LEVEL