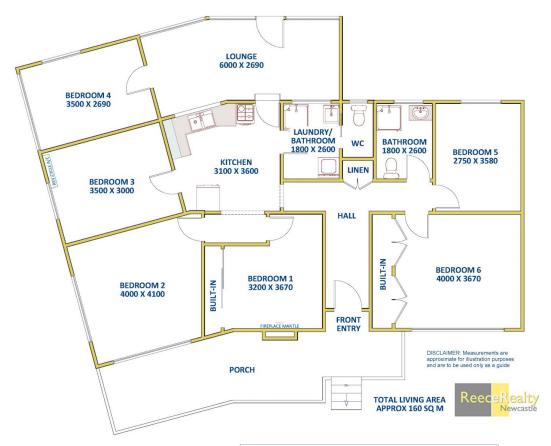

## 36 Mary Street Jesmond NSW

Student accommodation house featuring 6 bedrooms, 2 bathrooms with modern furnishings. All bedrooms are of a generous size and equipped with a double bed, student desk, and wardrobe. Excellent position to the Newcastle University and Jesmond shopping centre.