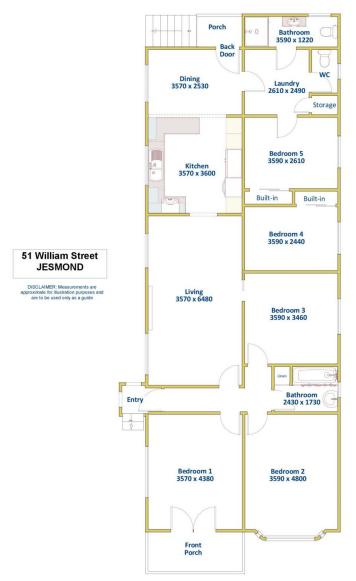

## 51 William Street Jesmond NSW

Brick student accommodation house featuring spacious common areas including modern timber kitchen, 2 main bathrooms, internal laundry, spacious lounge room. Each bedroom equipped with furniture including bed, desk, chair and wardrobe. 2 min walk to Jesmond Shopping Centre and public transport. Close to Newcastle University