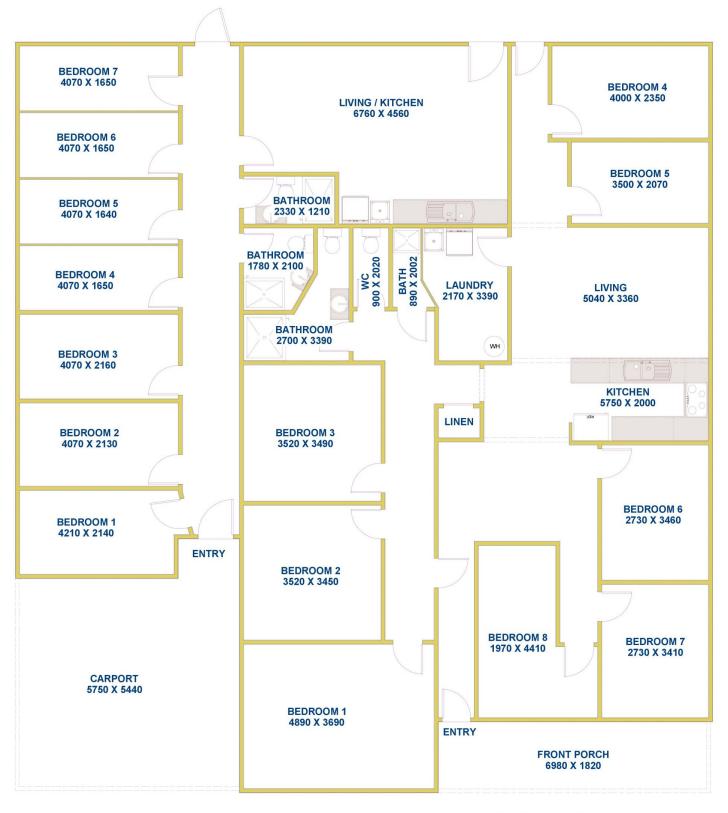

# **50A HEATON STREET, JESMOND**

### **CURRENT FLOOR PLAN** \*\* NOTTO SCALE\*\* Visual Diagram Only

Disclaimer
This drawing has been prepared for marketing purposes only. The information and dimensions are a guide only and have been prepared in good faith and with due care. Recee Realty Newcastle, its employees, agents or representatives will not be liable for any loss or damage resulting from any statement, figure, calculation or any other information that any person or organisation relies upon that is contained in this drawing, If any person or organisation requires verification of the contents of the drawing, we recommend that they arrange a registered surveyor to determine the accuracy of walls, columns, areas and set of the plan.