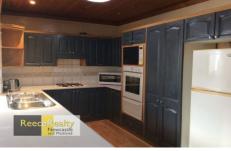

## 50 Heaton Street Jesmond NSW

This student house is in a prime location, with two modern bathrooms, Tidy kitchen and dining area. Each room features bed, desk and student desk chair. Property is located within walking distance to the University of Newcastle and a Stockland shopping centre. On street parking is limited around this property.