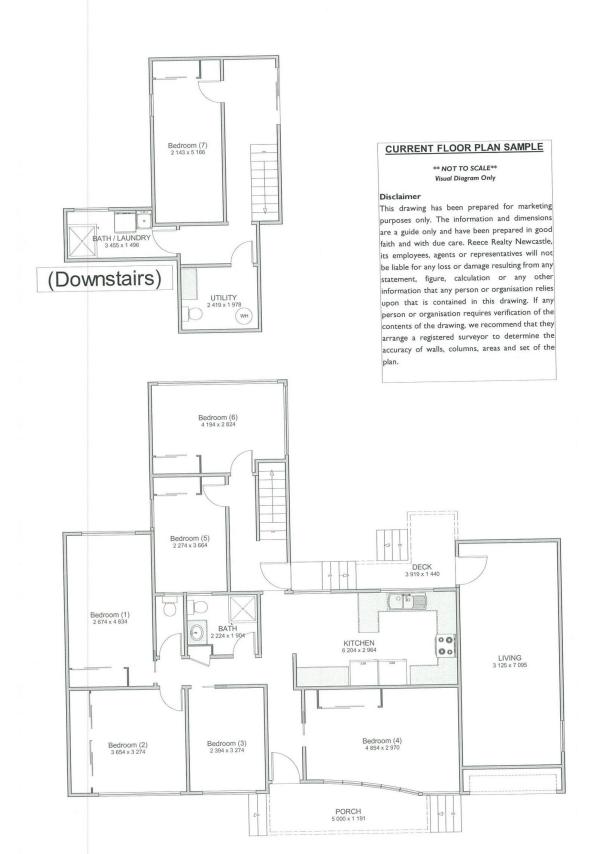

## 43 Moore Street Birmingham Gardens NSW

Spacious 6-bedroom home situated in quiet location, close to shops, Newcastle University and public transport, 2 main bathrooms, separate lounge room and rear deck. Bedrooms are equipped with bed, desk, chair and wardrobes.