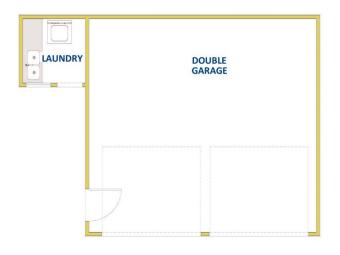

## 49 Wilkinson Avenue Birmingham Gardens NSW

This well maintained large family home packed with features ideal for a growing family.

Featuring large living area, spacious bedrooms with built in robes, open plan, kitchen and living room, with additional lounge room over looking the backyard.

This property also features a large 13kw Solar Panel system, which will help reduce those electricity costs!

Located in walking distance to University, close proximity to shopping centre's, quality local area schools, parks, sporting fields & transport & only 15 - 25 minutes to Newcastle CBD & beaches.