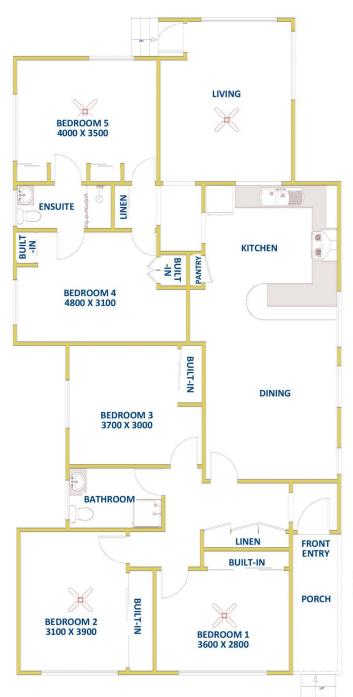

## 49 Wilkinson Avenue Birmingham Gardens NSW

This well maintained large family home packed with features ideal for a growing family.

Featuring large living area, spacious bedrooms with built in robes, open plan, kitchen and living room, with additional lounge room over looking the backyard.

## 5 📭 2 🖳

Type: House

**View**: https://www.reecerealty.com.au/lease/nsw/newca stle-region/birmingham-gardens/residential/house /7425130

Nick Majurovski 02 4950 2025

DISCLAIMER: Measurements are approximate for illustration purposes and are to be used only as a guide