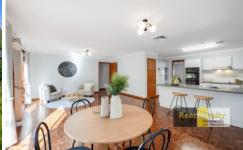

Entry from the covered portico opens to an impressive foyer with carpeted stairwell ahead.

Upstairs you will find four of the five bedrooms, a study

For full version visit the website