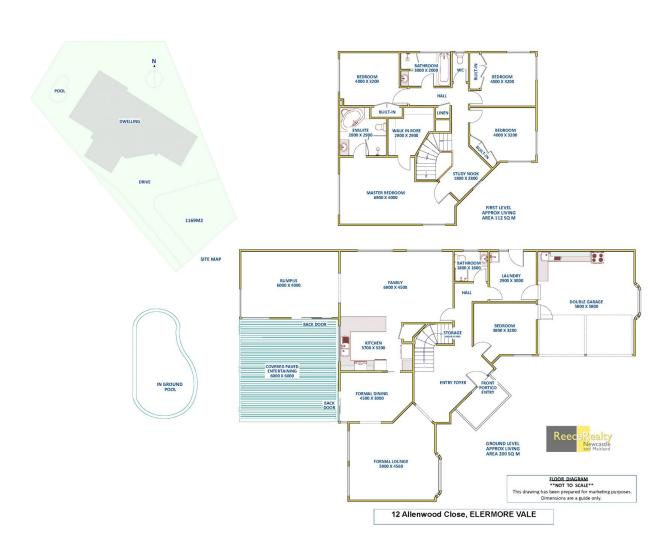

## 12 Allenwood Close Elermore Vale NSW

Nestled on 1156m2 at the end of a quiet, exclusive cul-de-sac is this 5 bedroom brick and tile manor of grand proportions just waiting for a new family to make it their own. Built by quality builder Mirvac in 1993, it is still held by the same family & boasts zoned ducted air conditioning throughout, newly sanded and finished timber flooring, abundant storage, multiple living spaces, covered alfresco area, inground saltwater pool & so much more. Further recent updates include new carpet and window coverings, freshly painted ceiling with selected new light fittings and refurbished bathrooms.

Entry from the covered portico opens to an impressive foyer with carpeted stairwell ahead.

Upstairs you will find four of the five bedrooms, a study

For full version visit the website